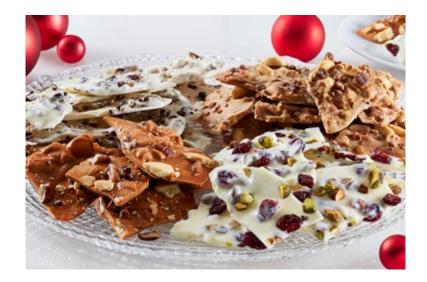

## CUSTOM- holiday chocolate Bark MELT CHOCOLATE. COMBINE WITH ADD-INS. REFRIGERATE.

| CRANBERRY PISTACHIO                                                | VANILLA CINNAMON PECAN                                                                                                                | PEANUT BUTTER TOFFEE                                                                          | CRÈME DE MENTHE                                                                             |
|--------------------------------------------------------------------|---------------------------------------------------------------------------------------------------------------------------------------|-----------------------------------------------------------------------------------------------|---------------------------------------------------------------------------------------------|
|                                                                    |                                                                                                                                       |                                                                                               |                                                                                             |
| • 1 package (12 oz) white chocolate morsels • ½ tbsp vegetable oil | <ul> <li>½ package (6 oz) white chocolate morsels</li> <li>½ package (5 oz) cinnamon morsels</li> <li>½ tbsp vegetable oil</li> </ul> | <ul> <li>1 package (10 oz) peanut<br/>butter morsels</li> <li>½ tbsp vegetable oil</li> </ul> | <ul> <li>1 package (12 oz) white chocolate morsels</li> <li>½ tbsp vegetable oil</li> </ul> |
| • ½ cup dried cranberries • ½ coarsely chopped shelled pistachios  | <ul> <li>½ cup coarsely crushed vanilla wafers</li> <li>½ cup coarsely chopped pecans</li> </ul>                                      | <ul> <li>½ cup salted cocktail peanuts</li> <li>½ cup toffee bits</li> </ul>                  | 1 cup crème de menthe<br>baking chips                                                       |

**Gifting Tip:** Arrange *Holiday Chocolate Bark* on a **Snowmen Round Appetizer Plate**. Wrap in cellophane and tie with ribbon.

YIELD: 12 servings